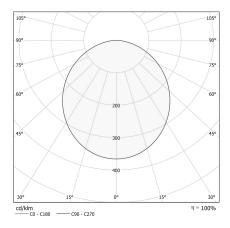

| 7,57 Kg                  |
| PROTECTION DEGREE          | IP40                     |
| COLOUR TOLLERANCES         | SDCM 3                   |
| GLOW WIRE TEST PERFORMANCE | 850°                     |
| PACKING DIMENSIONS (CM)    | 90,0 x 18,0 x 90,0       |
|                            |                          |



Ceiling or wall lighting fixture for interiors, with direct light emission.

Pickled sheet metal ceiling/wall bracket in polyacrylic paint.

Pickled sheet metal structure in polyacrylic paint.

Aluminium dissipation plates.

Pickled sheet metal covers in white, black or bronze polyacrylic paint, or with gold leaf

 $\label{thm:modelled} \mbox{Modelled polycarbonate diffuser with opaline finish.}$ 







### Technical drawing





### **Application**



### Polar diagram