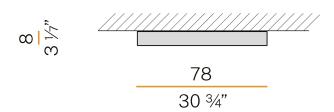

|
| WEIGHT                     | 7,57 Kg                  |
| PROTECTION DEGREE          | IP40                     |
| COLOUR TOLLERANCES         | SDCM 3                   |
| GLOW WIRE TEST PERFORMANCE | 850°                     |
| PACKING DIMENSIONS (CM)    | 90,0 x 18,0 x 90,0       |
|                            |                          |



Ceiling or wall lighting fixture for interiors, with direct light emission.

Pickled sheet metal ceiling/wall bracket in polyacrylic paint.

Pickled sheet metal structure in polyacrylic paint.

Aluminium dissipation plates.

Pickled sheet metal covers in white, black or bronze polyacrylic paint, or with gold leaf

 $\label{thm:modelled} \mbox{Modelled polycarbonate diffuser with opaline finish.}$ 







### Technical drawing





### **Application**



### Polar diagram