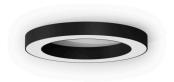

## Silver Ring

220-240V AC dimmable (DALI/Push DIM)

P08202.080.0402

Ceiling or wall lighting fixture for interiors, with direct light emission.

Pickled sheet metal ceiling/wall bracket in polyacrylic paint.

Pickled sheet metal structure in polyacrylic paint.

Aluminium dissipation plates.

Pickled sheet metal covers in white, black or bronze polyacrylic paint, or with gold leaf

 $\label{thm:modelled} \mbox{Modelled polycarbonate diffuser with opaline finish.}$ 